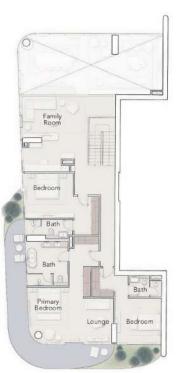

eas. At the reception you will be met by a friendly concierge, always ready to help in solving any domestic issues.





ELLINGTON

## From apartments to penthouses

Ocean House will delight you with a variety of apartments — in the complex you can choose from apartments with 2, 3 and 4 bedrooms, duplex apartments, apartments with a double layout, presidential apartments with 6 bedrooms or penthouse with 5 bedrooms.



ELLINGTON



## Alone with seascapes

Luxury residences are designed to immerse you in the picturesque landscape outside the window, creating a sense of privacy and tranquility.

ELLINGTON

Layouts of apartments with 2 bedrooms





ELLINGTON

### 3-bedroom apartment layouts







ELLINGTON

## 3-bedroom apartment layouts





ELLINGTON

### 4-bedroom duplex layouts









ELLINGTON

### 5-bedroom penthouse floor plan



ELLINGTON



## The layout of the presidential suite with 6 bedrooms



ELLINGTON



## Private garden with swimming pool

The duplex apartments are complemented by a private garden with a swimming pool where you can enjoy a refreshing dip or have a barbecue party.

+971 (4) 364-0533



ELLINGTON

## 50 meter swimming pool

The 9-story residential complex has been provided with amenities for residents to relax - a 50-meter Olympic swimming pool with lounge areas and gardens will surround you with a relaxing and private atmosphere.





ELLINGTON

## SPA center

To take care of the body, there are fully equipped wellness centers with a salt cave, a water path and aromatherapy showers.



## Panoramic gym

The fitness studio and yoga studio