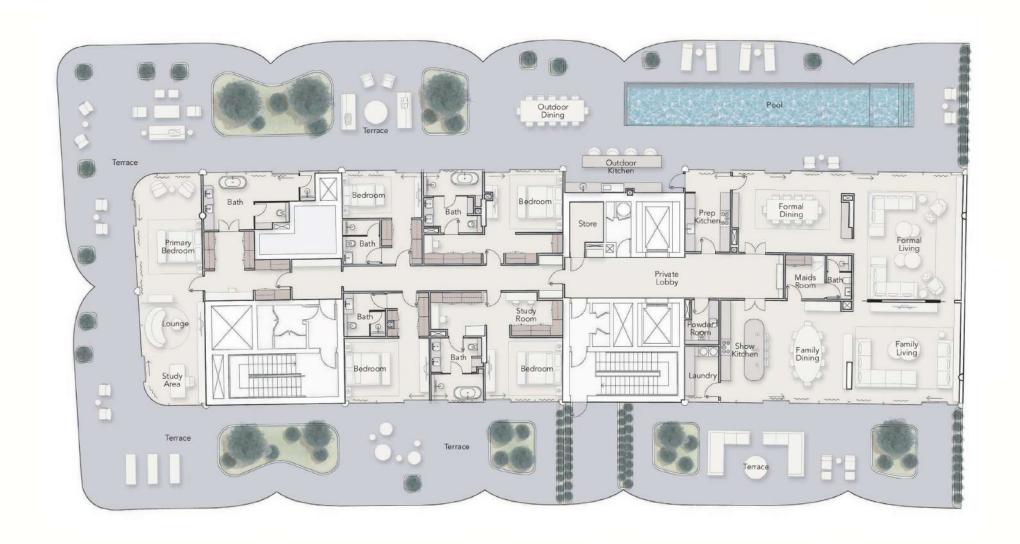

ly concierge, always ready to help in solving any domestic issues.





ELLINGTON

## From apartments to penthouses

Ocean House will delight you with a variety of apartments — in the complex you can choose from apartments with 2, 3 and 4 bedrooms, duplex apartments, apartments with a double layout, presidential apartments with 6 bedrooms or penthouse with 5 bedrooms.



ELLINGTON



## Alone with seascapes

Luxury residences are designed to immerse you in the picturesque landscape outside the window, creating a sense of privacy and tranquility.

ELLINGTON

Layouts of apartments with 2 bedrooms





ELLINGTON

### 3-bedroom apartment layouts







ELLINGTON

## 3-bedroom apartment layouts





ELLINGTON

### 4-bedroom duplex layouts









ELLINGTON

### 5-bedroom penthouse floor plan



ELLINGTON



## The layout of the presidential suite with 6 bedrooms



ELLINGTON



## Private garden with swimming pool

The duplex apartments are complemented by a private garden with a swimming pool where you can enjoy a refreshing dip or have a barbecue party.

+971 (4) 364-0533



ELLINGTON

## 50 meter swimming pool

The 9-story residential complex has been provided with amenities for residents to relax - a 50-meter Olympic swimming pool with lounge areas and gardens will surround you with a relaxing and private atmosphere.





ELLINGTON

## SPA center

To take care of the body, there are fully equipped wellness centers with a salt cave, a water path and aromatherapy showers.



## Panoramic gym

The fitness studio and yoga studio overlooking the pool and gardens provide space an