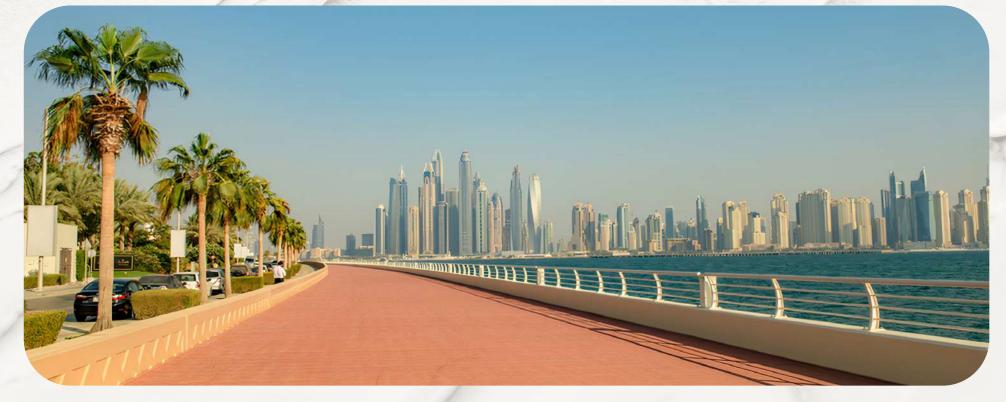

## 20 minutes drive from the central regions

The Palm Jumeirah boasts its iconic palm tree shape with quick access to the monorail, the 14.5 km Dubai Tram and the Dubai Metro. Ocean House is a 16-minute drive from Dubai Marina and a 26-minute drive from Downtown Dubai. It takes 22 minutes to get to Business Bay and 24 minutes to Jumeirah Beach. Dubai International Airport is a half-hour drive and a 40-minute drive from Al Maktoum International Airport.

## Life on the Palm Jumeirah

The Palm Jumeirah is the jewel of the city, offering 360-degree views of the stunning crystal blue waters of the Arabian Gulf and the city skyline. The island has a well-developed transport system, which makes it easy to get to any hotels, restaurants and entertainment complexes. The Palm Monorail runs across the island to Atlantis The Palm.