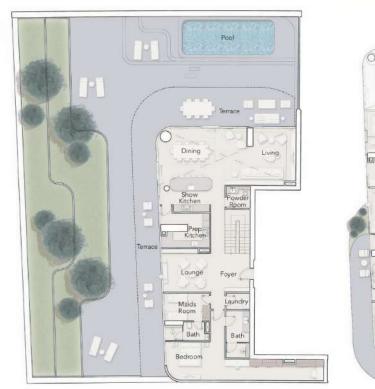

areas. At the reception you will be met by a friendly concierge, always ready to help in solving any domestic issues.





ELLINGTON

## From apartments to penthouses

Ocean House will delight you with a variety of apartments — in the complex you can choose from apartments with 2, 3 and 4 bedrooms, duplex apartments, apartments with a double layout, presidential apartments with 6 bedrooms or penthouse with 5 bedrooms.



ELLINGTON



## Alone with seascapes

Luxury residences are designed to immerse you in the picturesque landscape outside the window, creating a sense of privacy and tranquility.

ELLINGTON

Layouts of apartments with 2 bedrooms





ELLINGTON

### 3-bedroom apartment layouts







ELLINGTON

## 3-bedroom apartment layouts





ELLINGTON

### 4-bedroom duplex layouts









ELLINGTON

### 5-bedroom penthouse floor plan



ELLINGTON



## The layout of the presidential suite with 6 bedrooms



ELLINGTON



## Private garden with swimming pool

The duplex apartments are complemented by a private garden with a swimming pool where you can enjoy a refreshing dip or have a barbecue party.

+971 (4) 364-0533



ELLINGTON

## 50 meter swimming pool

The 9-story residential complex has been provided with amenities for residents to relax - a 50-meter Olympic swimming pool with lounge areas and gardens will surround you with a relaxing and private atmosphere.





ELLINGTON

## SPA center

To take care of the body, there are fully equipped wellness centers with a salt cave, a water path and aromatherapy showers.



## Panoramic gym

The fitness studio and yoga studi