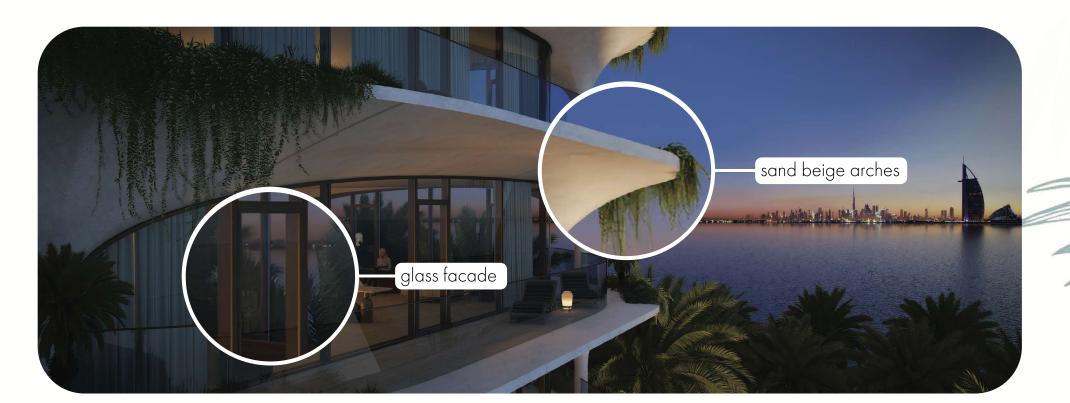

## High-tech style architecture

High-tech style can be traced in the architecture of the building - an abundance of glass is framed by sandbeige arches, and the detailed geometry of the building allows you to enjoy panoramic views of the crystal clear sea, picturesque views of Burj Al Arab, Burj Khalifa and the Dubai skyline.