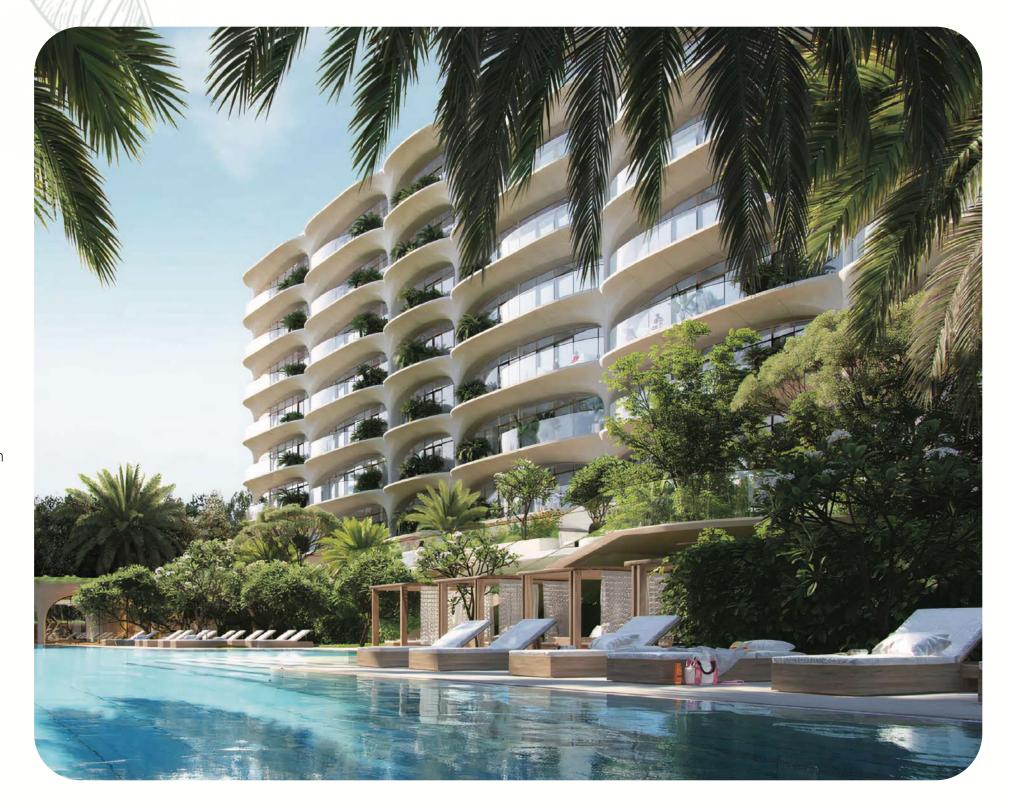

## High-tech style architecture

High-tech style can be traced in the architecture of the building - an abundance of glass is framed by sandbeige arches, and the detailed geometry of the building allows you to enjoy panoramic views of the crystal clear sea, picturesque views of Burj Al Arab, Burj Khalifa and the Dubai skyline.

## 50 meter swimming pool

The 9-story residential complex has been provided with amenities for residents to relax - a 50-meter Olympic swimming pool with lounge areas and gardens will surround you with a relaxing and private atmosphere.