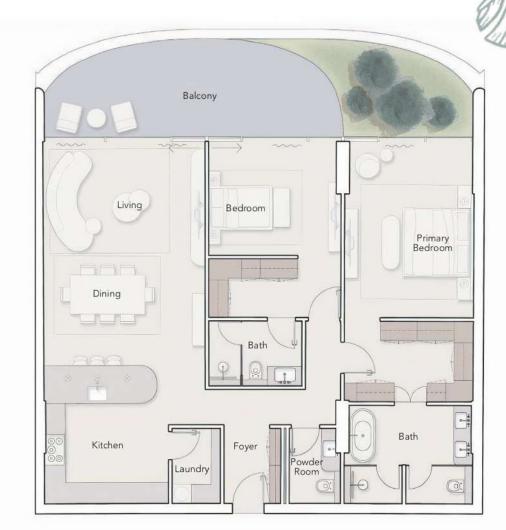

## Alone with seascapes

Luxury residences are designed to immerse you in the picturesque landscape outside the window, creating a sense of privacy and tranquility.

ELLINGTON

Layouts of apartments with 2 bedrooms