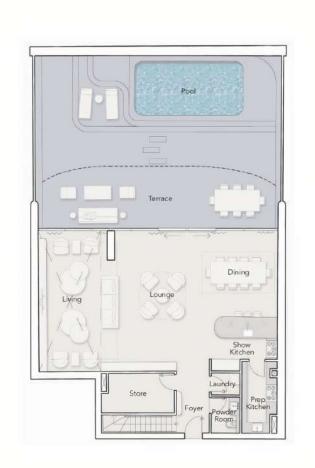

## Private garden with swimming pool

The duplex apartments are complemented by a private garden with a swimming pool where you can enjoy a refreshing dip or have a barbecue party.

+971 (4) 364-0533

ELLINGTON