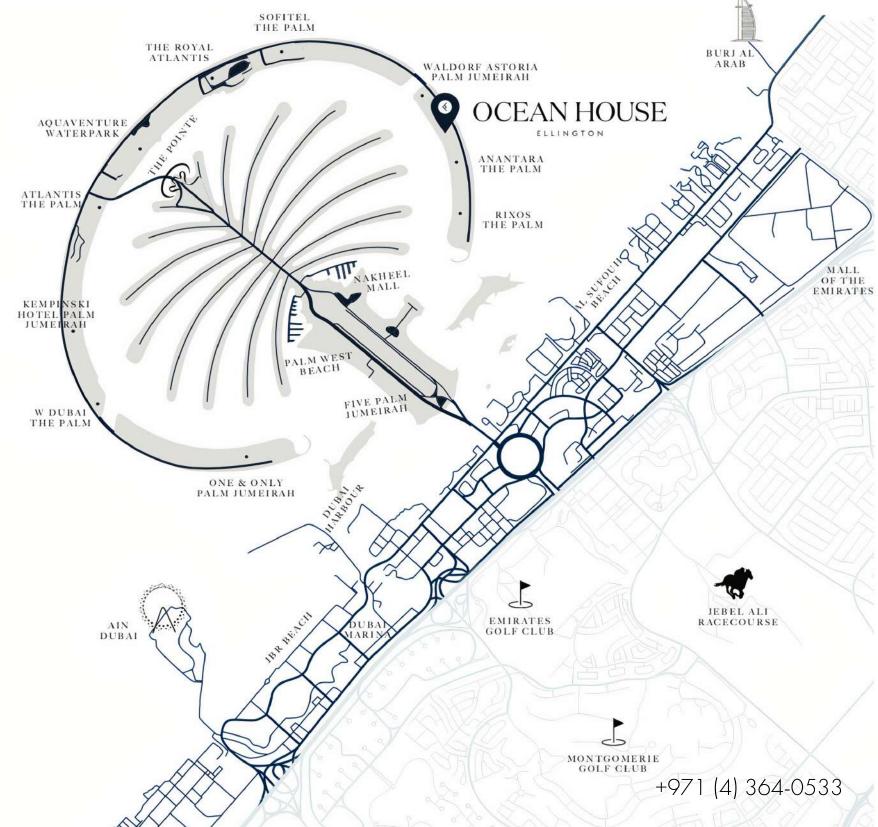

## 20 minutes drive from the central regions

The Palm Jumeirah boasts its iconic palm tree shape with quick access to the monorail, the 14.5 km Dubai Tram and the Dubai Metro. Ocean House is a 16-minute drive from Dubai Marina and a 26-minute drive from Downtown Dubai. It takes 22 minutes to get to Business Bay and 24 minutes to Jumeirah Beach. Dubai International Airport is a half-hour drive and a 40-minute drive from Al Maktoum International Airport.

## Life on the Palm Jumeirah

The Palm Jumeirah is the jewel of the city, offering 360-degree views of the stunning crystal blue waters of the Arabian Gulf and the city skyline. The island has a well-developed transport system, which makes it easy to get to any hotels, restaurants and entertainment complexes. The Palm Monorail runs across the island to Atlantis The Palm.