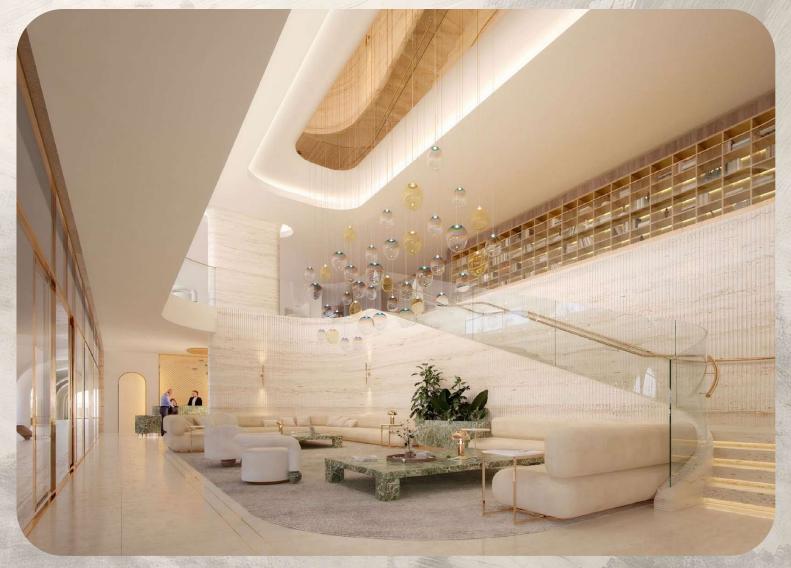

## Marble lobby

The lobby is designed in a minimalist, pleasing to the eye style with double height ceilings, lounge and seating areas. At the reception you will be met by a friendly concierge, always ready to help in solving any domestic issues.