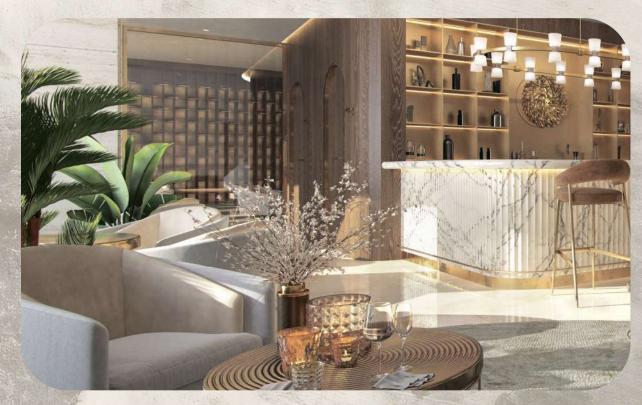

ELLINGTON

The majestic arrivals area is surrounded by greenery and marble, opening the entrance to the lobby.

ELLINGTON

## Marble lobby

The lobby is designed in a minimalist, pleasing to the eye style with double height ceilings, lounge and seating areas. At the reception you will be met by a friendly concierge, always ready to help in solving any domestic issues.