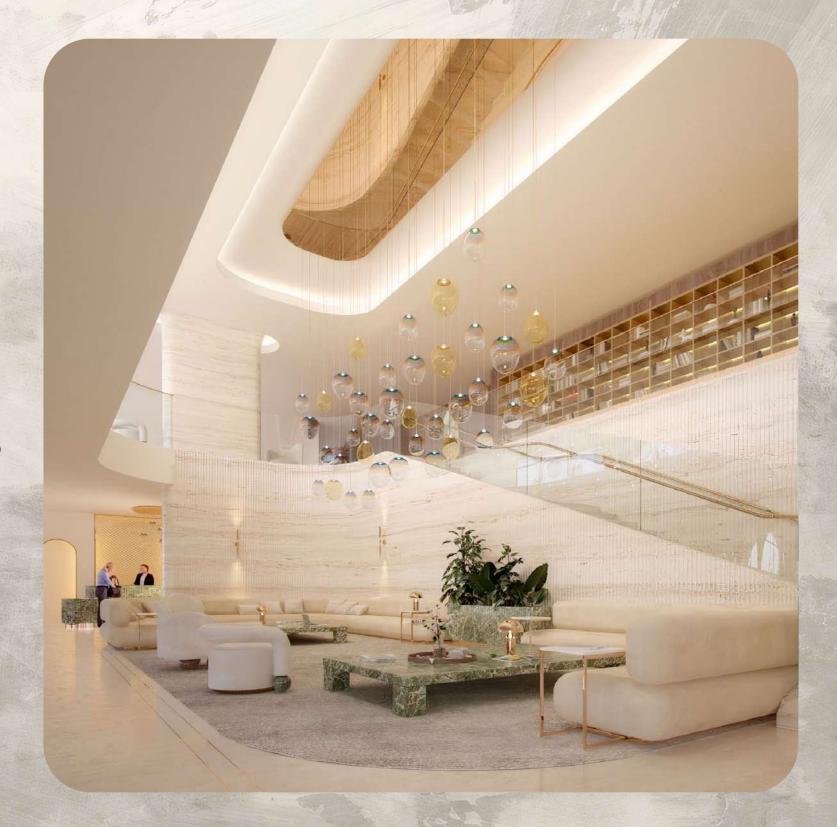

ELLINGTON

The majestic arrivals area is surrounded by greenery and marble, opening the entrance to the lobby.

ELLINGTON

## Marble lobby

The lobby is designed in a minimalist, pleasing to the eye style with double height ceilings, lounge and seating areas. At the reception you will be met by a friendly concierge, always ready to help in solving any domestic issues.