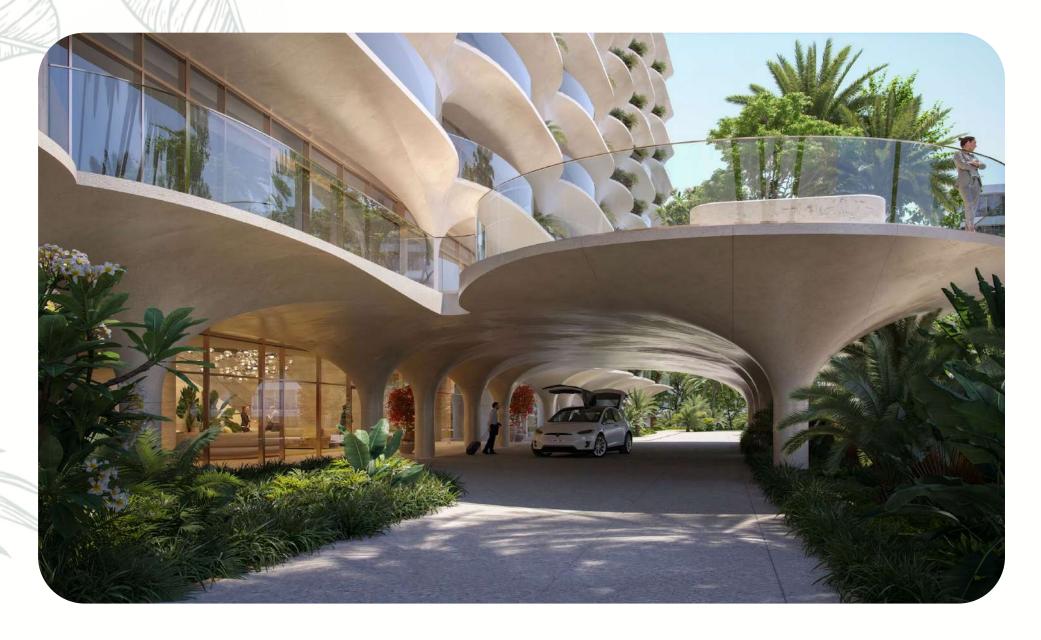

ELLINGTON

The majestic arrivals area is surrounded by greenery and marble, opening the entrance to the lobby.

ELLINGTON

## Marble lobby

The lobby is designed in a minimalist, pleasing to the eye style with double height ceilings, lounge and seating areas. At the reception you will be met by a friendly concierge, always ready to help in solving any domestic issues.