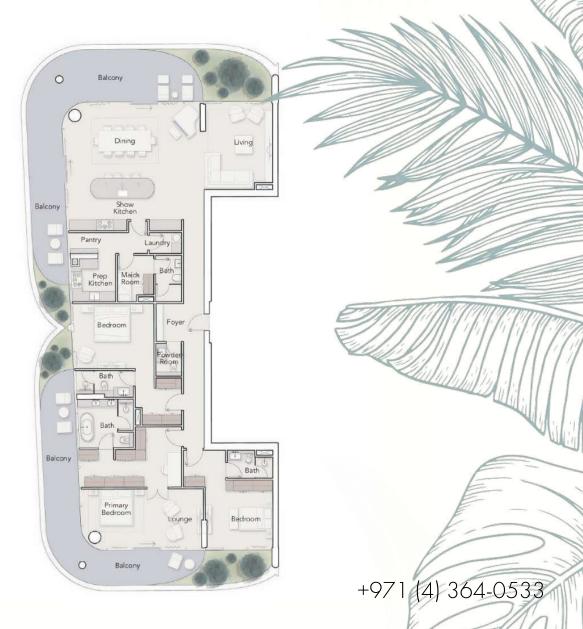

ith double height ceilings, lounge and seating areas. At the reception you will be met by a friendly concierge, always ready to help in solving any domestic issues.





ELLINGTON

## From apartments to penthouses

Ocean House will delight you with a variety of apartments — in the complex you can choose from apartments with 2, 3 and 4 bedrooms, duplex apartments, apartments with a double layout, presidential apartments with 6 bedrooms or penthouse with 5 bedrooms.



ELLINGTON



## Alone with seascapes

Luxury residences are designed to immerse you in the picturesque landscape outside the window, creating a sense of privacy and tranquility.

ELLINGTON

Layouts of apartments with 2 bedrooms





ELLINGTON

### 3-bedroom apartment layouts







ELLINGTON

## 3-bedroom apartment layouts





ELLINGTON

### 4-bedroom duplex layouts









ELLINGTON

### 5-bedroom penthouse floor plan



ELLINGTON



## The layout of the presidential suite with 6 bedrooms



ELLINGTON



## Private garden with swimming pool

The duplex apartments are complemented by a private garden with a swimming pool where you can enjoy a refreshing dip or have a barbecue party.

+971 (4) 364-0533



ELLINGTON

## 50 meter swimming pool

The 9-story residential complex has been provided with amenities for residents to relax - a 50-meter Olympic swimming pool with lounge areas and gardens will surround you with a relaxing and private atmosphere.





ELLINGTON

## SPA center

To take care of the body, there are fully equipped wellness centers with a salt cave, a water path and aromatherapy showers.



## P