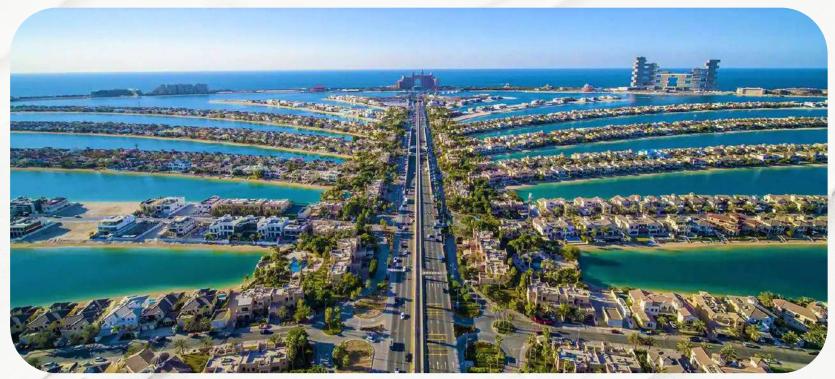

## Life on the Palm Jumeirah

The Palm Jumeirah is the jewel of the city, offering 360-degree views of the stunning crystal blue waters of the Arabian Gulf and the city skyline. The island has a well-developed transport system, which makes it easy to get to any hotels, restaurants and entertainment complexes. The Palm Monorail runs across the island to Atlantis The Palm.