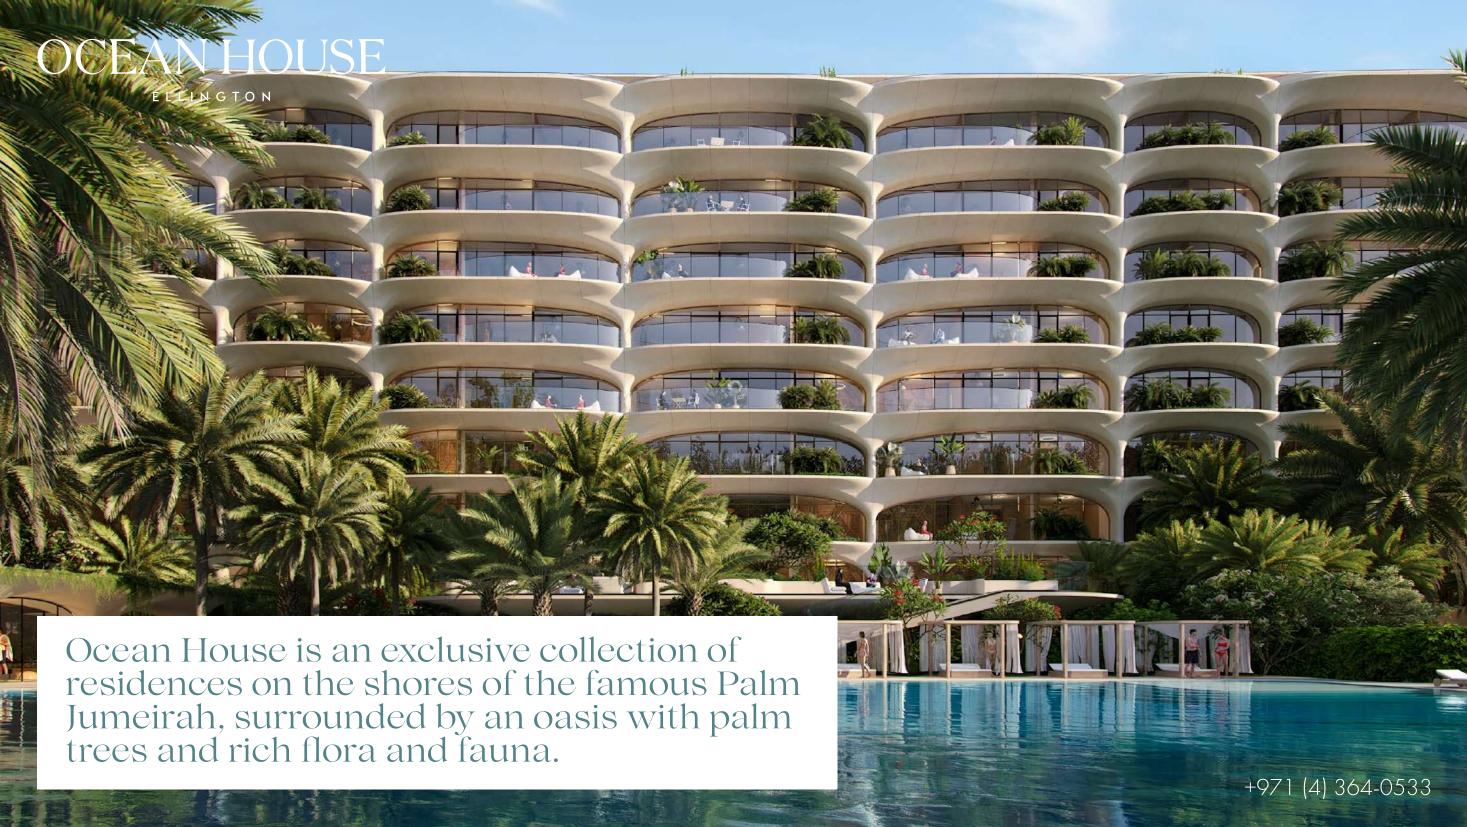

## Life on the Palm Jumeirah

The Palm Jumeirah is the jewel of the city, offering 360-degree views of the stunning crystal blue waters of the Arabian Gulf and the city skyline. The island has a well-developed transport system, which makes it easy to get to any hotels, restaurants and entertainment complexes. The Palm Monorail runs across the island to Atlantis The Palm.

## High-tech style architecture

High-tech style can be traced in the architecture of the building - an abundance of glass is framed by sandbeige arches, and the detailed geometry of the building allows you to enjoy panoramic views of the crystal clear sea, picturesque views of Burj Al Arab, Burj Khalifa and the Dubai skyline.