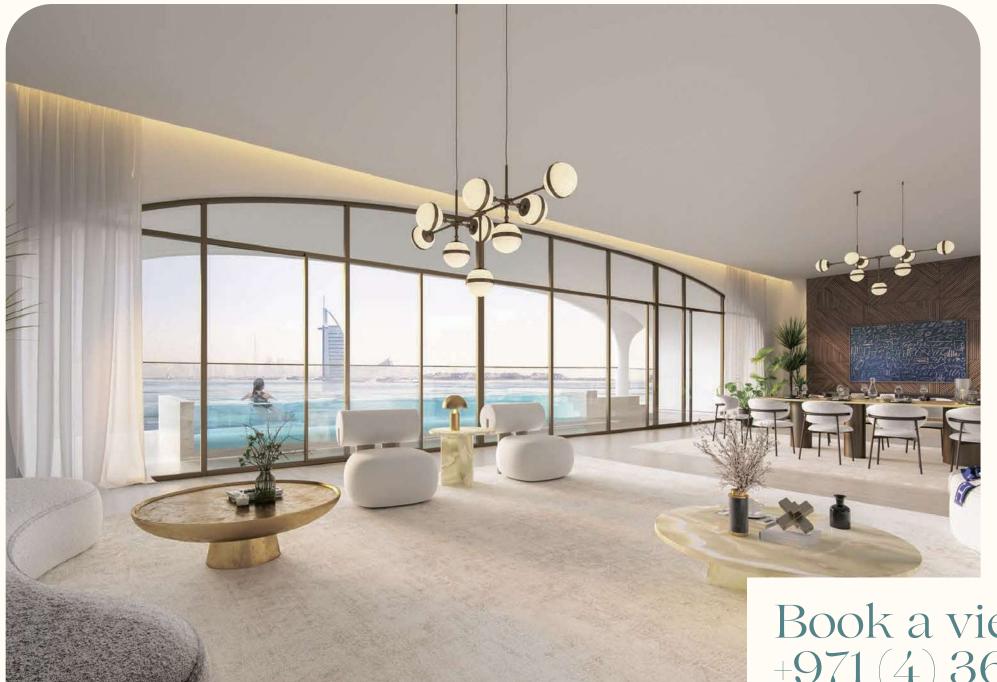

## High-tech style architecture

High-tech style can be traced in the architecture of the building - an abundance of glass is framed by sandbeige arches, and the detailed geometry of the building allows you to enjoy panoramic views of the crystal clear sea, picturesque views of Burj Al Arab, Burj Khalifa and the Dubai skyline.

## Alone with seascapes

Luxury residences are designed to immerse you in the picturesque landscape outside the window, creating a sense of privacy and tranquility.

ELLINGTON

Layouts of apartments with 2 bedrooms