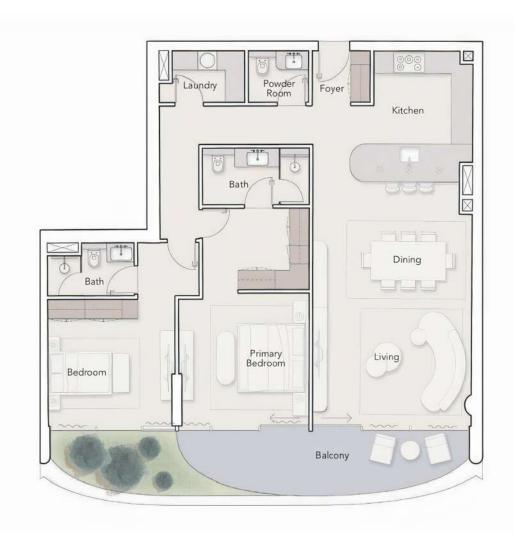

## Alone with seascapes

Luxury residences are designed to immerse you in the picturesque landscape outside the window, creating a sense of privacy and tranquility.

ELLINGTON

Layouts of apartments with 2 bedrooms