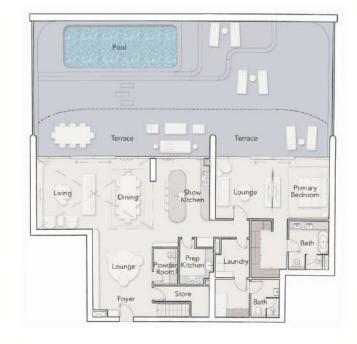

## Private garden with swimming pool

The duplex apartments are complemented by a private garden with a swimming pool where you can enjoy a refreshing dip or have a barbecue party.

+971 (4) 364-0533

ELLINGTON