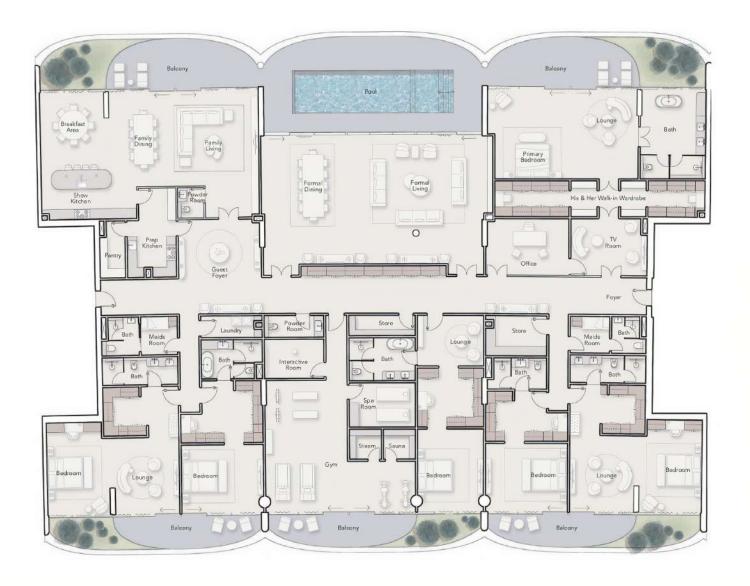

## From apartments to penthouses

Ocean House will delight you with a variety of apartments — in the complex you can choose from apartments with 2, 3 and 4 bedrooms, duplex apartments, apartments with a double layout, presidential apartments with 6 bedrooms or penthouse with 5 bedrooms.

## Alone with seascapes

Luxury residences are designed to immerse you in the picturesque landscape outside the window, creating a sense of privacy and tranquility.

ELLINGTON

Layouts of apartments with 2 bedrooms