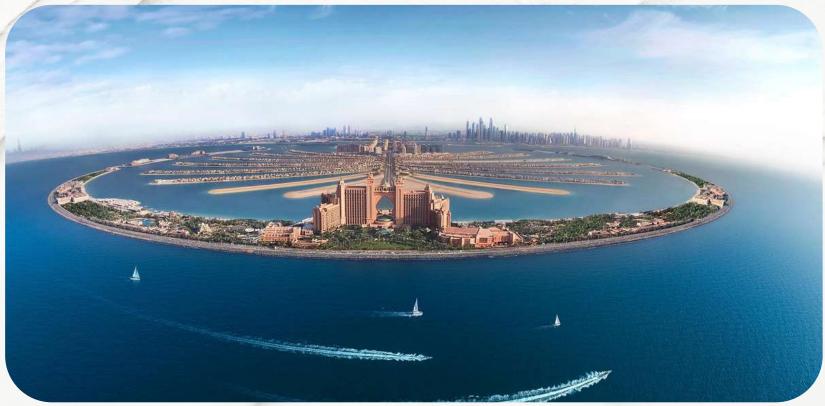

## 20 minutes drive from the central regions

The Palm Jumeirah boasts its iconic palm tree shape with quick access to the monorail, the 14.5 km Dubai Tram and the Dubai Metro. Ocean House is a 16-minute drive from Dubai Marina and a 26-minute drive from Downtown Dubai. It takes 22 minutes to get to Business Bay and 24 minutes to Jumeirah Beach. Dubai International Airport is a half-hour drive and a 40-minute drive from Al Maktoum International Airport.

## Life on the Palm Jumeirah

The Palm Jumeirah is the jewel of the city, offering 360-degree views of the stunning crystal blue waters of the Arabian Gulf and the city skyline. The island has a well-developed transport system, which makes it easy to get to any hotels, restaurants and entertainment complexes. The Palm Monorail runs across the island to Atlantis The Palm.