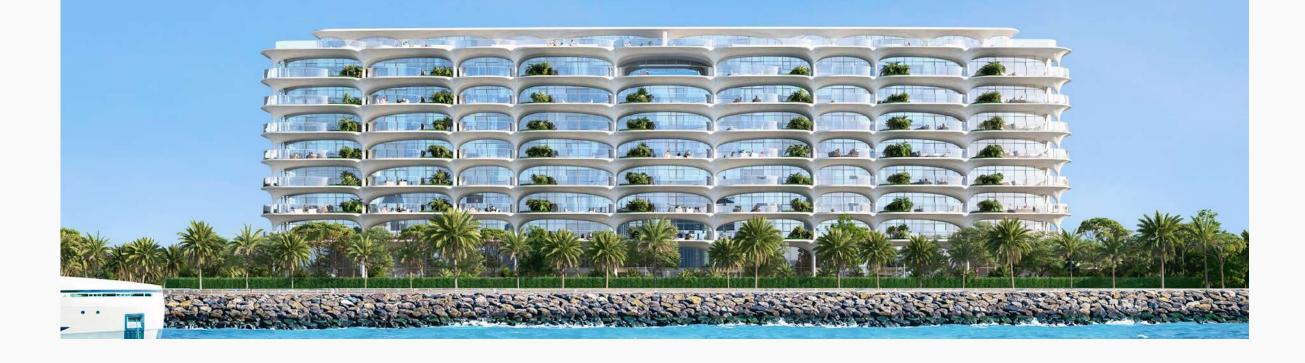

## High-tech style architecture

High-tech style can be traced in the architecture of the building - an abundance of glass is framed by sandbeige arches, and the detailed geometry of the building allows you to enjoy panoramic views of the crystal clear sea, picturesque views of Burj Al Arab, Burj Khalifa and the Dubai skyline.

ELLINGTON

The majestic arrivals area is surrounded by greenery and marble, opening the entrance to the lobby.

ELLINGTON

## Marble lobby

The lobby is designed in a minimalist, pleasing to the eye style with double height ceilings, lounge and seating areas. At the reception you will be met by a friendly concierge, always ready to help in solving any domestic issues.